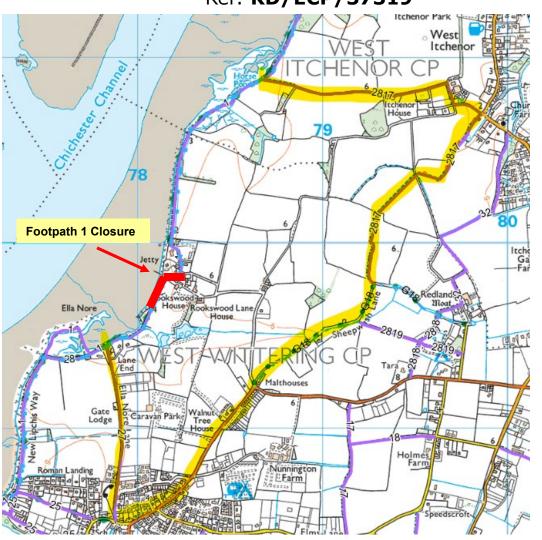

## Advanced notice of temporary footpath closure

Footpath 1 will be temporarily closed whilst works are undertaken to replace a damaged boardwalk between:

03/03/25 - 07/03/25

An alternative route is available via Rookwood Rd, Sheepwash Ln and Footpath No. 2817 (please see yellow highlighted route on map).

For enquiries contact: Public Rights of Way Team (WSCC)

(01243) 777620 / prow@westsussex.gov.uk

Ref: KD/ECP/37319

SCALE 1:16,000

This map is reproduced from Ordnance Survey material with the permission of Ordnance Survey on behalf of the Controller of Her Maiestv's Stationery Office (c) Crown copyright. Unauthorised reproduction infringes Crown copyright and may lead to prosecution or civil proceedings. West Sussex County Council, 2025 OS AC0000849983