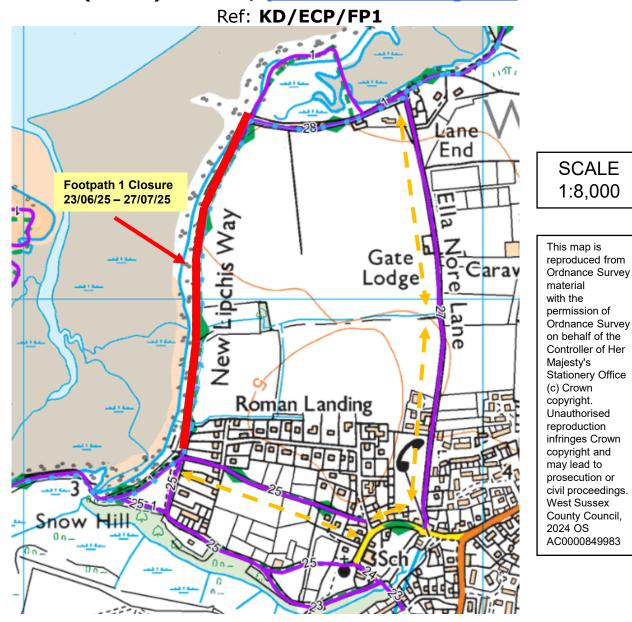

## Advanced notice of temporary footpath closure

Footpath 1 will be temporarily closed whilst surface improvement works are undertaken between:

23/06/25 - 27/07/25

Please see map below for the location of the closure and the alternative routes available.

For enquiries contact: Public Rights of Way Team (WSCC) (01243) 777620 / prow@westsussex.gov.uk

(c) Crown copyright All rights reserved. WSCC Licence number 100023447

Public Footpath

Route Temporarily Stopped Up

Alternative Route 23/06/25-27/07/25

Public Rights of Way, 1st Floor Northleigh, Tower Street, Chichester, PO19 1RH